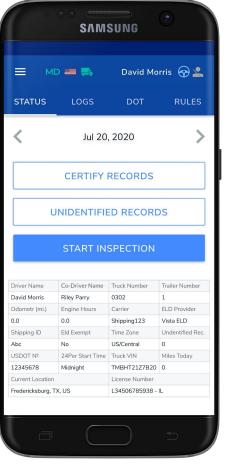

#### For an inspector:

- MD icon shows whether there are any malfunctions or data inconsistencies;
- the system is in the ELD mode;
- <> icons allow you to select a date to inspect;
- the form contains all data regarding vehicles, driver, and carrier;
- the graph shows the status change data;
- the table shows detailed data regarding each event.