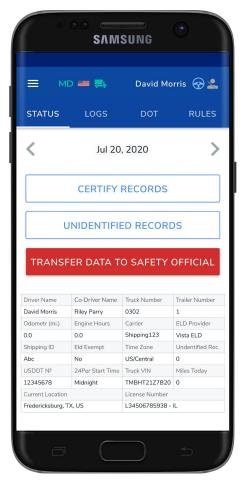

<sup>&</sup>lt;sup>2</sup> If you wish to contact our Support team, you may reach us via phone by +16143622223 or email at VistaELD@gmail.com

Visto

If you need to send Data to FMCSA directly via email or web or you need to send data to the personal email - you should click the 'Start Inspection' and later 'Transfer Data to Safety Official'.