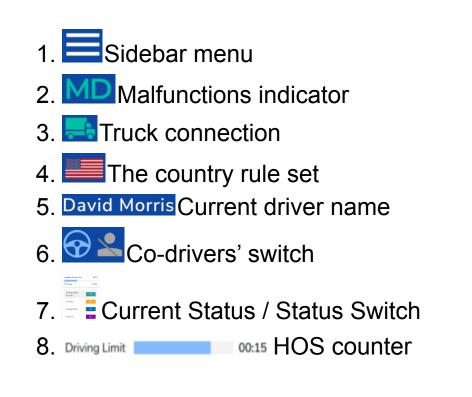

#### For an inspector:

- MD icon shows whether there are any malfunctions or data inconsistencies;
- the system is in the ELD mode;
- <> icons allow you to select a date to inspect;
- the form contains all data regarding vehicles, driver, and carrier;
- the graph shows the status change data;
- the table shows detailed data regarding each event.