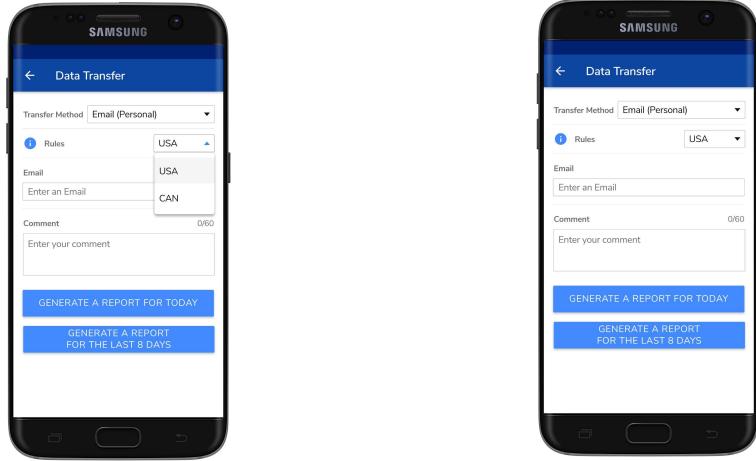

| Here you have two options to send the logs: choosing<br>"Generate Report for Today" or "Generate Report for<br>the last 8 days" |
|---------------------------------------------------------------------------------------------------------------------------------|
| the last 8 days".                                                                                                               |
|                                                                                                                                 |