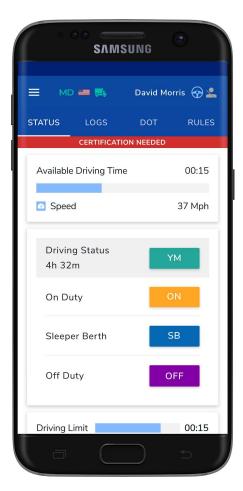

### For a driver:

Step 1: Open Inspection page Step 2: Pass the device to the inspector