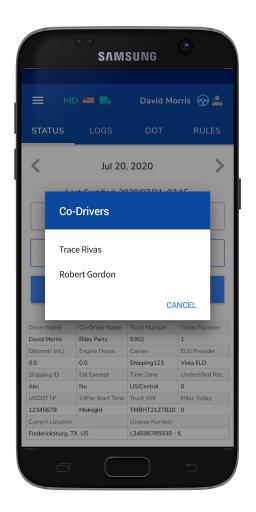

Please, pay attention that here you will see a list of all the co-drivers operating the same truck during the last 8 days period.

You may select one of the three options for sending: via web services to the FMCSA directly, via email to the FMCSA or any other account. You may also add comment if needed.