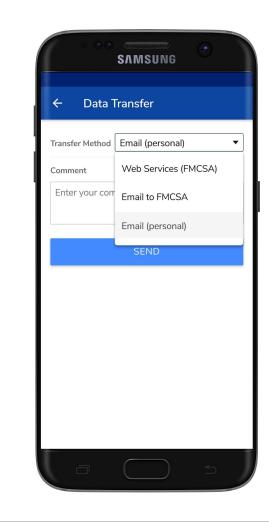

<sup>&</sup>lt;sup>2</sup> If you wish to contact our Support team, you may reach us via phone by +16143622223 or email at VistaELD@gmail.com

Visto

If you need to send Data to FMCSA directly via email or web or you need to send data to the personal email - you should click the 'Start Inspection' and later 'Transfer Data to Safety Official'.

Please, pay attention that here you will see a list of all the co-drivers operating the same truck during the last 8 days period.

You may select one of the three options for sending: via web services to the FMCSA directly, via email to the FMCSA or any other account. You may also add comment if needed.