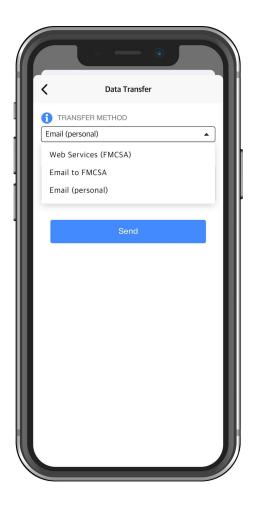

If you select Email (Personal), you need to select your country (for America, it is USA). Then you need to enter the recipient's mailbox.

Here you have two options to send the logs: choosing "Generate Report for Today" or "Generate Report for the last 8 days".