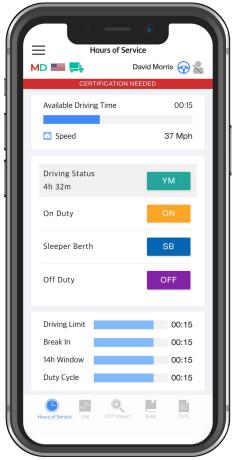

#### Points to re-check:

- your device should be connected to a charger;
- your device should be placed on a dashboard the way the DOT officer has a full view without entering a truck;
- you should be logged in to our system using your credentials.
- 1. = Sidebar menu
- 2. MDMalfunctions indicator
- 3. Truck connection
- 4. The country rule set
- 5. David Morris Current driver name
- 7. Current Status / Status Switch
- 8. Brake H OS counter