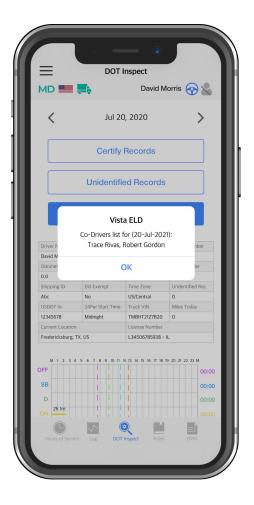

Please, pay attention that here you will see a list of all the co-drivers operating the same truck during the last 8 days period.

You may select one of the three options for sending: via web services to the FMCSA directly, via email to the FMCSA or any other account. You may also add comment if needed.