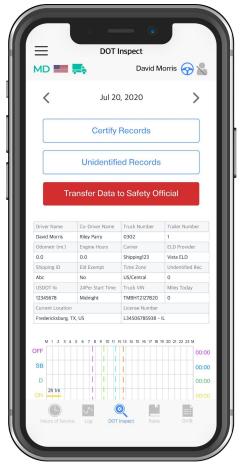

# David Morris 💮 🥿 Jul 20, 2020 **Certify Records Unidentified Records** Current Locatio

### For an inspector:

- icon shows whether there are any malfunctions or data inconsistencies;
- icon shows whether the truck is connected and the system is in the ELD mode;
- <> icons allow you to select a date to inspect;
- the form contains all data regarding vehicles, driver, and carrier;
- the graph shows the status change data;
- the table shows detailed data regarding each event.

<sup>&</sup>lt;sup>2</sup> If you wish to contact our Support team, you may reach us via phone by +16143622223 or email at VistaELD@gmail.com

If you need to send Data to FMCSA directly via email or web or you need to send data to the personal email - you should click the 'Start Inspection' and later 'Transfer Data to Safety Official'.