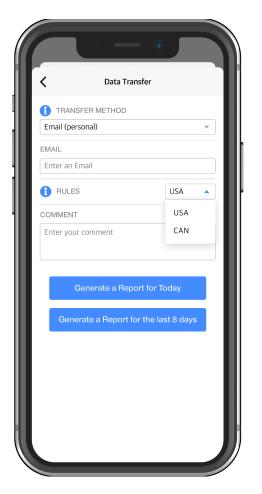

Please, pay attention that here you will see a list of all the co-drivers operating the same truck during the last 8 days period.

You may select one of the three options for sending: via web services to the FMCSA directly, via email to the FMCSA or any other account. You may also add comment if needed.

If you select Email (Personal), you need to select your country (for America, it is USA). Then you need to enter the recipient's mailbox.

Here you have two options to send the logs: choosing "Generate Report for Today" or "Generate Report for the last 8 days".